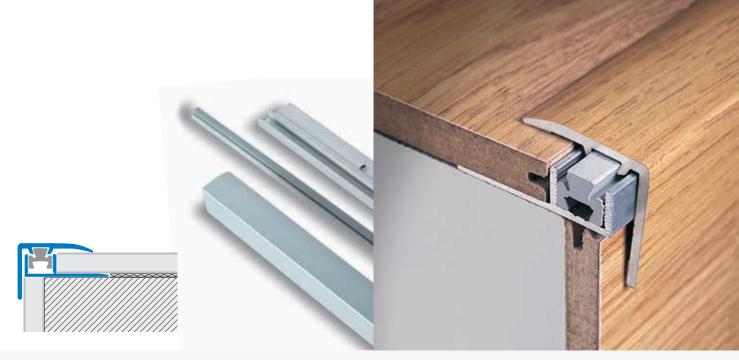

Stair nosing profile in aluminium or with laminate wood tone cladding contributes to better identify the treading edge as well as protect and give a step safety feature to the staircase and mask imperfections.

## MULTICLIP® CLS 250 A\* Anodised aluminium

The profile is anodised aluminium with a Silver, Gold or Bronze colour finish. The profile is adaptable to several coverings thanks to its versatility characteristics.

Mounts with Clip CL 80 P + aluminium base CLB 80 ANF / ANT.

|                             | Art. |     |    | Finish |
|-----------------------------|------|-----|----|--------|
| Material:                   | CLS  | 250 | AS | Silver |
| Extruded anodised aluminium | CLS  | 250 | AO | Gold   |
| Length: 2,70 metres         | CLS  | 250 | AB | Bronze |

## MULTICLIP® CLS 250\* Aluminium Wood Cladding Finish

Profile with a melamine wood tone in 8 different varieties. Good tolerance to abrasion comparable to most melamine coverings. The melamine embossing on the aluminium is particularly smooth therefore it remains quite clean and blends well with the flooring tone.

Mounts with Clip CL 80 P + aluminium base CLB 80 ANF / ANT.

| Material:                        | CLS | 250 | RS | Whitened     |
|----------------------------------|-----|-----|----|--------------|
| Extruded Aluminium Laminate cov. | CLS | 250 | AC | Maple        |
| Length: 2,70 metres              | CLS | 250 | FA | Beech        |
|                                  | CLS | 250 | RO | Oak          |
|                                  | CLS | 250 | CI | Cherry       |
|                                  | CLS | 250 | NC | Light walnut |
|                                  | CLS | 250 | NS | Dark walnut  |
|                                  | CLS | 250 | WE | Wengé        |