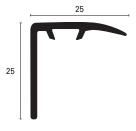

Stair nosing profile in aluminium or with laminate wood tone cladding contributes to better identify the treading edge as well as protect and give a step safety feature to the staircase and mask imperfections.





Illustrated scale dimension 1:1



## MULTICLIP® CLS 250 A\* Anodised aluminium

The profile is anodised aluminium with a Silver, Gold or Bronze colour finish. The profile is adaptable to several coverings thanks to its versatility characteristics.

Mounts with Clip CL 80 P + aluminium base CLB 80 ANF / ANT.

|                             | Art. |     |    | Finish |
|-----------------------------|------|-----|----|--------|
| Material:                   | CLS  | 250 | AS | Silver |
| Extruded anodised aluminium | CLS  | 250 | AO | Gold   |
| Length: 2,70 metres         | CLS  | 250 | AB | Bronze |

## MULTICLIP® CLS 250\* Aluminium Wood Cladding Finish

Profile with a melamine wood tone in 8 different varieties. Good tolerance to abrasion comparable to most melamine coverings. The melam