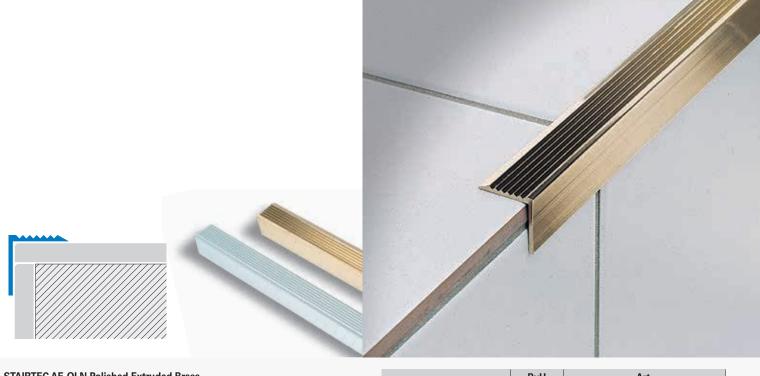

## STAIRTEC AE-OLN Polished Extruded Brass

Stair nosing profile to apply to finished floors, anti-slip ribbed top surface for safety. To cover and refurbish step edges of staircase. Suitable for intense pedestrian transit.