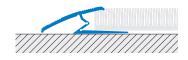

÷

This multifunctional profile has a self adjusting feature which allows it to automatically adjust to differing flooring heights.

Terminal or junction between two different coverings.