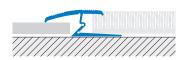

÷

This multifunctional profile has a self adjusting feature which allows it to automatically adjust to differing flooring heights.

Terminal or junction between two different coverings.