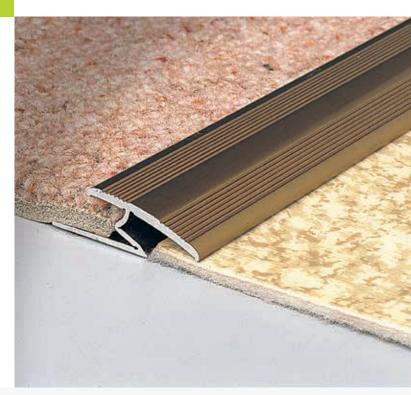

## **CARPETEC MP 28 A Anodised aluminium**

This anodised aluminium profile is available in three different colour finishes: Silver (AS), Gold (AO), Bronze (AB). The profile is commonly used in domestic environments for the colour coordination. Available with self-adhesive base (\*A) for a quick installation or drilled base (\*F) to be installed with screws and dowels.