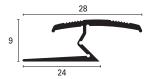

÷

This multifunctional profile has a self adjusting feature which allows it to automatically adjust to differing flooring heights.

Terminal or junction between two different coverings.

## carpetec™ MP

Illustrated scale dimension 1:1