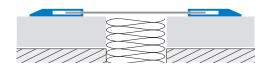

## **COPRITEC CPM 450 AS Aluminium anodized silver**

Silver anodised aluminium fixing strips designed to hold the system firmly to the substrate while allowing movement in the cover plate.

|                                          | B=mm | Finish           |     | Art. |    |
|------------------------------------------|------|------------------|-----|------|----|
| Material: Extruded<br>Anodised aluminium | 45   | Aluminium Silver | CPM | 450  | AS |
| Finish: Silver (AS)                      |      |                  |     |      |    |
| Length: 2,70 metres                      |      |                  |     |      |    |