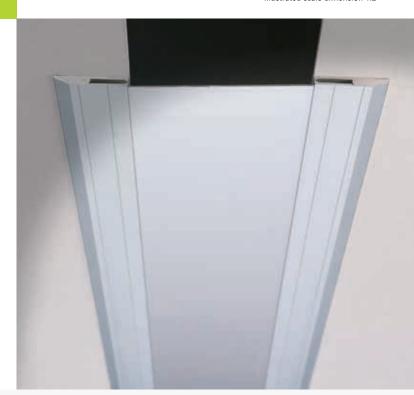

Modular expansion joint covers, patented custom-made according to the required widths. Particularly suitable as expansion joint covers for walls or ceilings, supplied both in the flat and in the corner version. This profile consists of two lateral elements which work both as fixing system, with screws and dowels, and as restraining and movement devices for the aluminium profile, which is custom-made according to the required width. Supplied in Silver anodised aluminium.

## INSTALLATION:

- Place the custom-made profile plate within the fixing modules leaving the necessary space for dilatation.
- Fix the lateral profiles at the required width, as per reported drawing, with screws and dowels or using a suitable adhesive.
- It is advisable to put a small quantity of silicone in the fixing modules before inserting the plate.