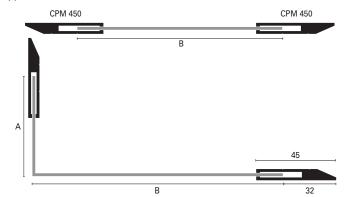

## COPRITEC CPM\* AS Insert in aluminium anodized silver

The cover plate is custom-made to customer requirements.

To calculate the size of the cover plate allow 8 mm of expansion within each of the fixing strips (CPM 450 AS) and consider the dimension of 32 mm specified in the drawing as starting "0" point.

The cover plate can be supplied flat (B dimension only) or as an "L" shape (A & B dimensions required).

|                                          | mm       | Finish                                           | Art.         |          |
|------------------------------------------|----------|--------------------------------------------------|--------------|----------|
| Material: Aluminium<br>laminate anodized | B<br>AxB | Aluminium Silver Flat<br>Aluminium Silver Corner | CPML<br>CPMP | AS<br>AS |
| Finish: Silver (AS)                      |          |                                                  |              |          |
| Length: 2,70 metres                      |          |                                                  |              |          |