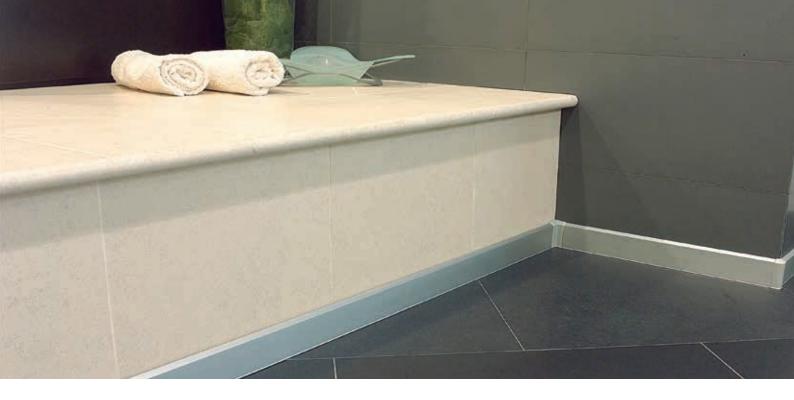

END CAPS AND JUNCTIONS for aluminium skirting End caps, internal and external junctions in synthetic resin with the same silver colour, to make proper and neat junctions. Available in 70 mm height. Set= 1 pcs dx + 1 pcs sx.

|                     | Description     | Art. |     |    |
|---------------------|-----------------|------|-----|----|
| Material:           | Internal corner | BII  | 700 | PS |
| Polypropylene       | External corner | BIE  | 700 | PS |
| Finish: Silver (PS) | End cap         | BIT  | 700 | PS |
| Height: 70 mm       |                 |      |     |    |