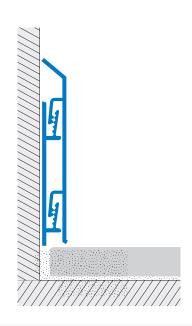

This SKIRTING anodised aluminium profile is easy to install and allows one to cover and protect low running cables over the perimeter providing an elegant finish to low wall corners. The internal interlocking support piece is fixed to the wall with screws. This profile is ideal for office environment for both aesthetic requirements and for telephone and computer wire passage.

## skirting BI

This anodised aluminium profile has a silver coating. Good tolerance to oxidation and to mechanical impacts. Relevant pre-drilled interlock-pieces (2 pcs per meter) to be purchased separately, code BIS 20 ANF. Available junctions and endplugs in synthetic resin Silver colour. This skirting board is also available powder coated with RAL colour reference.

|    | Art. |       |     |  |
|----|------|-------|-----|--|
| 70 | BI   | 700   | ASN |  |
|    |      |       |     |  |
|    |      |       |     |  |
|    | BIS  | 20    | ANF |  |
|    | 70   | 70 BI |     |  |