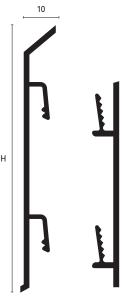

This SKIRTING anodised aluminium profile is easy to install and allows one to cover and protect low running cables over the perimeter providing an elegant finish to low wall corners. The internal interlocking support piece is fixed to the wall with screws. This profile is ideal for office environment for both aesthetic requirements and for telephone and computer wire passage.

## skirting BI

This anodised aluminium profile has a silver coating. Good tolerance to oxidation and to mechanical impacts. Relevant pre-drilled interlock-pieces (2 pcs per meter) to be purchased separately, code BIS 20 ANF. Available junctions and endplugs in synthetic resin Silver colour. This skirting board is also available powder coated with RAL colour reference.

## SKIRTING BI 1000 ASN Silver Anodised Aluminium-interlocking H 100mm

This anodised aluminium profile has a silver coating. Good tolerance to oxidation and to mechanical impacts. Relevant pre-drilled interlock-pieces (2 pcs per meter) to be purchased separately, code BIS 20 ANF.

Available junctions and endplugs in synthetic resin Silver colour.

This skirting board is also available powder coated with RAL colour reference.

|                                          | H=mm | Art. |      |     |  |
|------------------------------------------|------|------|------|-----|--|
| Material:<br>Extruded Anodised aluminium | 100  | BI   | 1000 | ASN |  |
| Finish: Silver (AS)                      |      |      |      |     |  |
| Length: 2,70 metres                      |      |      |      |     |  |
|                                          |      | l    | l    |     |  |
| Supports:                                |      | BIS  | 20   | ANF |  |