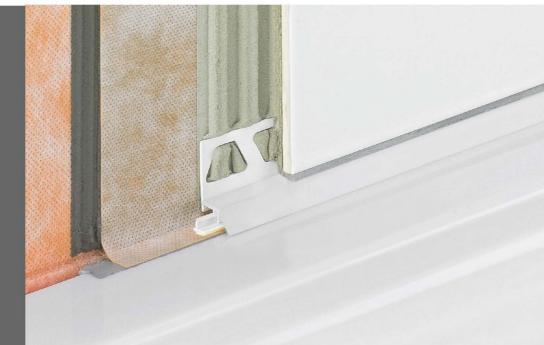

## Schluter® - DILEX-AS

Schluter®-DILEX-AS is a perimeter joint profile with a rigid PVC anchoring leg and a flexible joining leg with self-adhesive tape to bond the profile, to fixed building elements, such as bathtubs, shower trays, and window frames.

Designed to allow movement and reduce stress in large, tiled areas
Eliminates the need for caulking
Prevents cracking and delamination of tiles
Ideal for applications such as bathtubs, shower trays, door and window frames
Isolates the tile covering from fixed building elements
Suitable for tiles 3/16" to 3/8" (6 mm to 12 mm)-thick