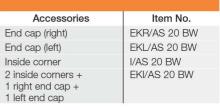

## Schluter® - DILEX-AS

Schluter®-DILEX-AS is a perimeter joint profile with a rigid PVC anchoring leg and a flexible joining leg with self-adhesive tape to bond the profile, to fixed building elements, such as bathtubs, shower trays, and window frames.

Designed to allow movement and reduce stress in large, tiled areas
Eliminates the need for caulking
Prevents cracking and delamination of tiles
Ideal for applications such as bathtubs, shower trays, door and window frames
Isolates the tile covering from fixed building elements
Suitable for tiles 3/16" to 3/8" (6 mm to 12 mm)-thick