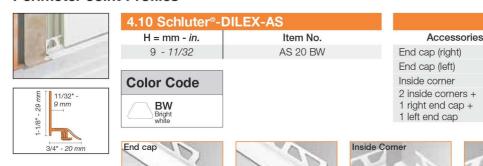

## Schluter® - DILEX-AS

Schluter®-DILEX-AS is a perimeter joint profile with a rigid PVC anchoring leg and a flexible joining leg with self-adhesive tape to bond the profile, to fixed building elements, such as bathtubs, shower trays, and window frames.

Designed to allow movement and reduce stress in large, tiled areas
Eliminates the need for caulking
Prevents cracking and delamination of tiles
Ideal for applications such as bathtubs, shower trays, door and window frames
Isolates the tile covering from fixed building elements
Suitable for tiles 3/16" to 3/8" (6 mm to 12 mm)-thick

## **Perimeter Joint Profiles**

Note: Suitable for tiles 3/16" to 3/8" (4 - 10 mm) thick.