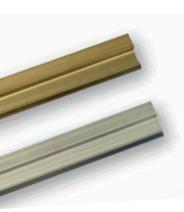

### LINETEC AD-ON Natural Brass

This brass profile is developed with prime choice raw material in order to guarantee tolerance and endurance to chemical and mechanical solicitations. It is primarily applied on both indoor and outdoor floors and can bear intense transit areas as well as for detailing elegant residential coverings. Through contact with moisture or corrosive media, brass may oxidize on exposed surfaces. This situation can be easily solved by buffing the product with a conventional polisher to return to its original shine.

### LINETEC AD 10 AN Natural alluminium

This profile is developed in conformity with the UNI standards. It has little tolerance to mechanical or chemical solicitation. During installation, excess adhesive and grout should be removed immediately to avoid stains. The exposed surface may change color or darken in time. Outdoors or where higher stresses are involved the use of brass profiles is recommended.