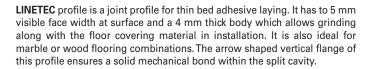

#### (AD 10\*)

# linetec<sup>™</sup> AD







### LINETEC AD-ON Natural Brass

This brass profile is developed with prime choice raw material in order to guarantee tolerance and endurance to chemical and mechanical solicitations. It is primarily applied on both indoor and outdoor floors and can bear intense transit areas as well as for detailing elegant residential coverings. Through contact with moisture or corrosive media, brass may oxidize on exposed surfaces. This situation can be easily solved by buffing the product with a conventional polisher to return to its original shine.

# BxHArt.Material:5x10AD10ONExtruded Brass5x14AD14ONFinish: Natural (ON)Length: 2,70 metresVidth: 5 mmImage: 10 mm e 14 mmImage: 10 mm e 14 mm

### LINETEC AD 10 AN Natural alluminium

This profile is dev