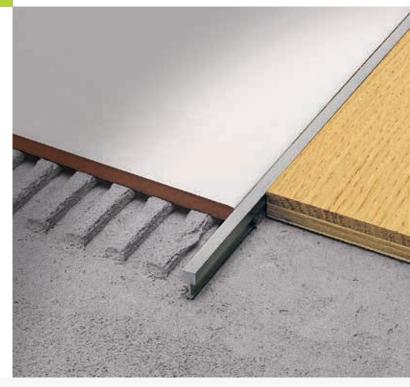

#### (AD 10\*)

# linetec<sup>™</sup> AD







### LINETEC AD-ON Natural Brass

This brass profile is developed with prime choice raw material in order to guarantee tolerance and endurance to chemical and mechanical solicitations. It is primarily applied on both indoor and outdoor floors and can bear intense transit areas as well as for detailing elegant residential coverings. Through contact with moisture or corrosive media, brass may oxidize on exposed surfaces. This situation can be easily solved by buffing the product with a conventional polisher to return to its original shine.

# BxHArt.Material:5x10AD10ONExtruded Brass5x14AD14ONFinish: Natural (ON)Length: 2,70 metresVidth: 5 mmImage: 10 mm e 14 mmImage: 10 mm e 14 mm

### LINETEC AD 10 AN Natural alluminium

This profile is developed in conformity with the UNI standards. It