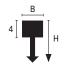

# BxHArt.Material:5x10AD10ONExtruded Brass5x14AD14ONFinish: Natural (ON)Length: 2,70 metresVidth: 5 mmImage: 10 mm e 14 mmImage: 10 mm e 14 mm

| Material:<br>Extruded Aluminium | 5x10 | AD | 10 | AN |
|---------------------------------|------|----|----|----|
| Finish: Natural (AN)            |      |    |    |    |
| Length: 2,70 metres             |      |    |    |    |
| Width: 5 mm                     |      |    |    |    |
| Altezza: 10 mm                  |      |    |    |    |